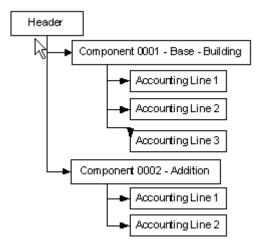

#### The Capital (Fixed) Asset (FA) document has the following structure:

| Header |                            |
|--------|----------------------------|
| L Con  | nponent Line - 0001 - Base |
|        | Accounting Line            |

**Header** - There is one Header on each FA document. The Header contains general information about the overall asset or transaction (e.g. Capital (Fixed) Asset Number, Asset Description, Event Type or Date of Record). The Event Type defines the action to be taken with this data on the Capital (Fixed) Asset Registry table, for example FA01 = Acquire a Capital (Fixed) Asset, FA02 = Better a Capital (Fixed) Asset or FA10 = Increase Value from Shell.

**Component Line** - There is at least one Component Line on each FA document. The specific attributes of each asset component are stored on the component line (e.g. Commodity, Acquisition Details, and Location Details). There may be more than one component line on a FA. For example, component line 0001 is a building and component line 0002 is a new roof for the building. One component line must be the "Base" component. In this example component line 0001 would be the Base component, the building.

**Accounting Line** - There is at least one Accounting Line on each FA document. As you can see from the diagram above, the accounting line is associated with the component line. The accounting line designates the fund and balance sheet account codes used to record the asset on financial statements. It may contain the original accounting distribution funding the purchase (e.g. Line Amount, References to Purchase and Distribution).